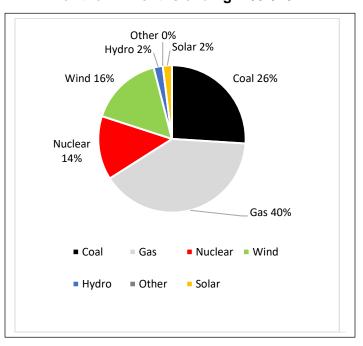

**Exhibit A: Source of Electricity Table** 

| Sources of Electricity Supplied for the 12 months ending 12/31/2024 | Percentage of Total |
|---------------------------------------------------------------------|---------------------|
| Coal-fired Power                                                    | 26 %                |
| Gas-fired Power                                                     | 40 %                |
| Nuclear Power                                                       | 14 %                |
| Wind Power                                                          | 16 %                |
| Hydro Power                                                         | 2 %                 |
| Solar Power                                                         | 2 %                 |
| Other Resources                                                     | 0 %                 |
| TOTAL                                                               | 100%                |

<sup>\*</sup> Actual total may vary slightly from 100% due to rounding

Exhibit B: Source of Electricity Supplied for the 12 months ending 12/31/2024

**Exhibit C: Emissions and Nuclear Waste Table** 

| AVERAGE AMOUNTS OF EMISSIONS and AMOUNT OF NUCLEAR WASTE |         |  |
|----------------------------------------------------------|---------|--|
| Per 1000 kilowatt hours (kWh)                            |         |  |
| PRODUCED from KNOWN <sup>1</sup> SOURCES                 |         |  |
| For the 12 months ending 12/31/2024                      |         |  |
| Carbon Dioxide                                           | Unknown |  |
| Nitrogen Oxides                                          | Unknown |  |
| Sulfur Dioxide                                           | Unknown |  |
| High-Level Nuclear Waste                                 | Unknown |  |
| Low-Level Nuclear Waste                                  | Unknown |  |