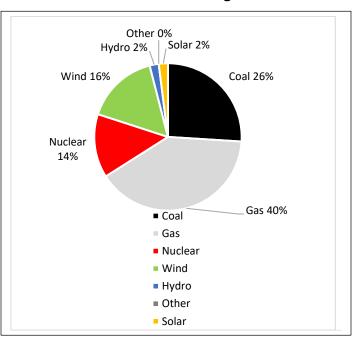

**Exhibit A: Source of Electricity Table** 

| Sources of Electricity Supplied for the 12 months ending 9/30/2024 | Percentage of Total |
|--------------------------------------------------------------------|---------------------|
| Coal-fired Power                                                   | 26 %                |
| Gas-fired Power                                                    | 40 %                |
| Nuclear Power                                                      | 14 %                |
| Wind Power                                                         | 16 %                |
| Hydro Power                                                        | 2 %                 |
| Solar Power                                                        | 2 %                 |
| Other Resources                                                    | 0 %                 |
| TOTAL                                                              | 100%                |

<sup>\*</sup> Actual total may vary slightly from 100% due to rounding

Exhibit B: Source of Electricity Supplied for the 12 months ending 9/30/2024

**Exhibit C: Emissions and Nuclear Waste Table** 

| AVERAGE AMOUNTS OF EMISSIONS and AMOUNT OF NUCLEAR WASTE |         |  |
|----------------------------------------------------------|---------|--|
| Per 1000 kilowatt hours (kWh)                            |         |  |
| PRODUCED from KNOWN¹ SOURCES                             |         |  |
| For the 12 months ending 9/30/2024                       |         |  |
| Carbon Dioxide                                           | Unknown |  |
| Nitrogen Oxides                                          | Unknown |  |
| Sulfur Dioxide                                           | Unknown |  |
| High-Level Nuclear Waste                                 | Unknown |  |
| Low-Level Nuclear Waste                                  | Unknown |  |