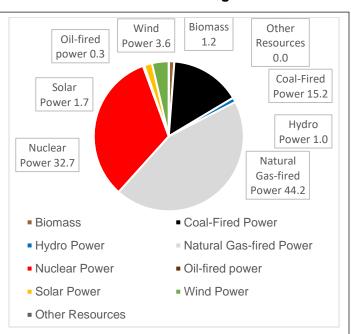

**Exhibit A: Source of Electricity Table** 

|                                                                    | ,                   |
|--------------------------------------------------------------------|---------------------|
| Sources of Electricity Supplied for the 12 months ending 6/30/2024 | Percentage of Total |
| Biomass power                                                      | 1.2 %               |
| Coal-fired power                                                   | 15.2 %              |
| Hydro power                                                        | 1.0 %               |
| Natural gas-fired power                                            | 44.2 %              |
| Nuclear power                                                      | 32.7 %              |
| Oil-fired power                                                    | 0.3 %               |
| Solar power                                                        | 1.7 %               |
| Wind power                                                         | 3.6 %               |
| Other resources                                                    | 0.0 %               |
| Unknown resources purchased from other companies                   | 0.0 %               |
| TOTAL                                                              | 100%                |

**Exhibit B: Source of Electricity Supplied** for the 12 months ending 6/30/2024

**Exhibit C: Emissions and Nuclear Waste Table** 

| AVERAGE AMOUNTS OF EMISSIONS and AMOUNT OF NUCLEAR WASTE |               |  |
|----------------------------------------------------------|---------------|--|
| Per 1000 kilowatt hours (kWh)                            |               |  |
| PRODUCED from KNOWN¹ SOURCES                             |               |  |
| For the 12 months ending 6/30/2024                       |               |  |
| Carbon Dioxide                                           | 746.8519 lbs. |  |
| Nitrogen Oxides                                          | 0.2605 lbs.   |  |
| Sulfur Dioxide                                           | 0.3315 lbs.   |  |
| High-Level Nuclear Waste                                 | Unknown       |  |
| Low-Level Nuclear Waste                                  | Unknown       |  |