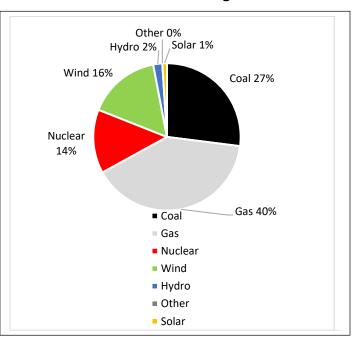

**Exhibit A: Source of Electricity Table** 

| Sources of Electricity Supplied for the 12 months ending 6/30/2024 | Percentage of Total |
|--------------------------------------------------------------------|---------------------|
| Coal-fired Power                                                   | 27 %                |
| Gas-fired Power                                                    | 40 %                |
| Nuclear Power                                                      | 14 %                |
| Wind Power                                                         | 16 %                |
| Hydro Power                                                        | 2 %                 |
| Solar Power                                                        | 1 %                 |
| Other Resources                                                    | 0 %                 |
| TOTAL                                                              | 100%                |

<sup>\*</sup> Actual total may vary slightly from 100% due to rounding

Exhibit B: Source of Electricity Supplied for the 12 months ending 6/30/2024

**Exhibit C: Emissions and Nuclear Waste Table** 

| AVERAGE AMOUNTS OF EMISSIONS and AMOUNT OF NUCLEAR WASTE   |         |  |
|------------------------------------------------------------|---------|--|
| Per 1000 kilowatt hours (kWh) PRODUCED from KNOWN¹ SOURCES |         |  |
| For the 12 months ending 6/30/2024                         |         |  |
| Carbon Dioxide                                             | Unknown |  |
| Nitrogen Oxides                                            | Unknown |  |
| Sulfur Dioxide                                             | Unknown |  |
| High-Level Nuclear Waste                                   | Unknown |  |
| Low-Level Nuclear Waste                                    | Unknown |  |