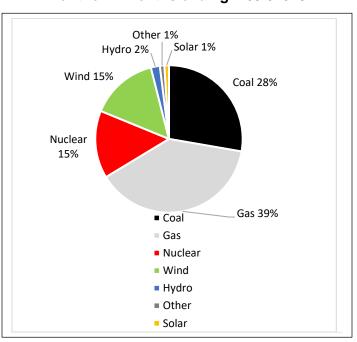

**Exhibit A: Source of Electricity Table** 

| Sources of Electricity Supplied for the 12 months ending 12/31/2023 | Percentage of Total |
|---------------------------------------------------------------------|---------------------|
| Coal-fired Power                                                    | 28 %                |
| Gas-fired Power                                                     | 39 %                |
| Nuclear Power                                                       | 15 %                |
| Wind Power                                                          | 15 %                |
| Hydro Power                                                         | 2 %                 |
| Solar Power                                                         | 1 %                 |
| Other Resources                                                     | 1 %                 |
| TOTAL                                                               | 100%                |

<sup>\*</sup> Actual total may vary slightly from 100% due to rounding

Exhibit B: Source of Electricity Supplied for the 12 months ending 12/31/2023

**Exhibit C: Emissions and Nuclear Waste Table** 

| AVERAGE AMOUNTS OF EMISSIONS and AMOUNT OF NUCLEAR WASTE |         |  |
|----------------------------------------------------------|---------|--|
| Per 1000 kilowatt hours (kWh)                            |         |  |
| PRODUCED from KNOWN <sup>1</sup> SOURCES                 |         |  |
| For the 12 months ending 09/30/2023                      |         |  |
| Carbon Dioxide                                           | Unknown |  |
| Nitrogen Oxides                                          | Unknown |  |
| Sulfur Dioxide                                           | Unknown |  |
| High-Level Nuclear Waste                                 | Unknown |  |
| Low-Level Nuclear Waste                                  | Unknown |  |