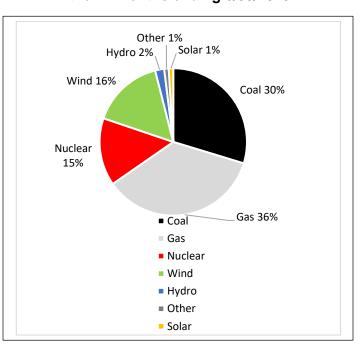

**Exhibit A: Sources of Electricity Table** 

| Sources of Electricity Supplied for the 12 months ending 6/30/2023 | Percentage of Total |
|--------------------------------------------------------------------|---------------------|
| Coal-fired power                                                   | 30.0 %              |
| Hydro power                                                        | 2.0 %               |
| Gas-fired power                                                    | 36.0 %              |
| Nuclear power                                                      | 15.0 %              |
| Solar power                                                        | 1.0 %               |
| Wind power                                                         | 16.0 %              |
| Other resources                                                    | 1.0 %               |
| Unknown resources purchased from other companies                   | 0.0 %               |
| TOTAL                                                              | 100%                |

Exhibit B: Sources of Electricity Supplied for the 12 months ending 6/30/2023

**Exhibit C: Emissions and Nuclear Waste Table** 

| AVERAGE AMOUNTS OF EMISSIONS and AMOUNT OF NUCLEAR WASTE |                         |  |
|----------------------------------------------------------|-------------------------|--|
| Per 1000 kilowatt hours (kWh)                            |                         |  |
| PRODUCED from KNOWN¹ SOURCE                              |                         |  |
| For the 12 months ending 6/30/2023                       |                         |  |
| Carbon Dioxide                                           | Unknown lbs.            |  |
| Nitrogen Oxides                                          | Unknown lbs.            |  |
| Sulfur Dioxide                                           | Unknown lbs.            |  |
| High-Level Nuclear Waste                                 | Unknown lbs.            |  |
| Low-Level Nuclear Waste                                  | Unknown ft <sup>3</sup> |  |